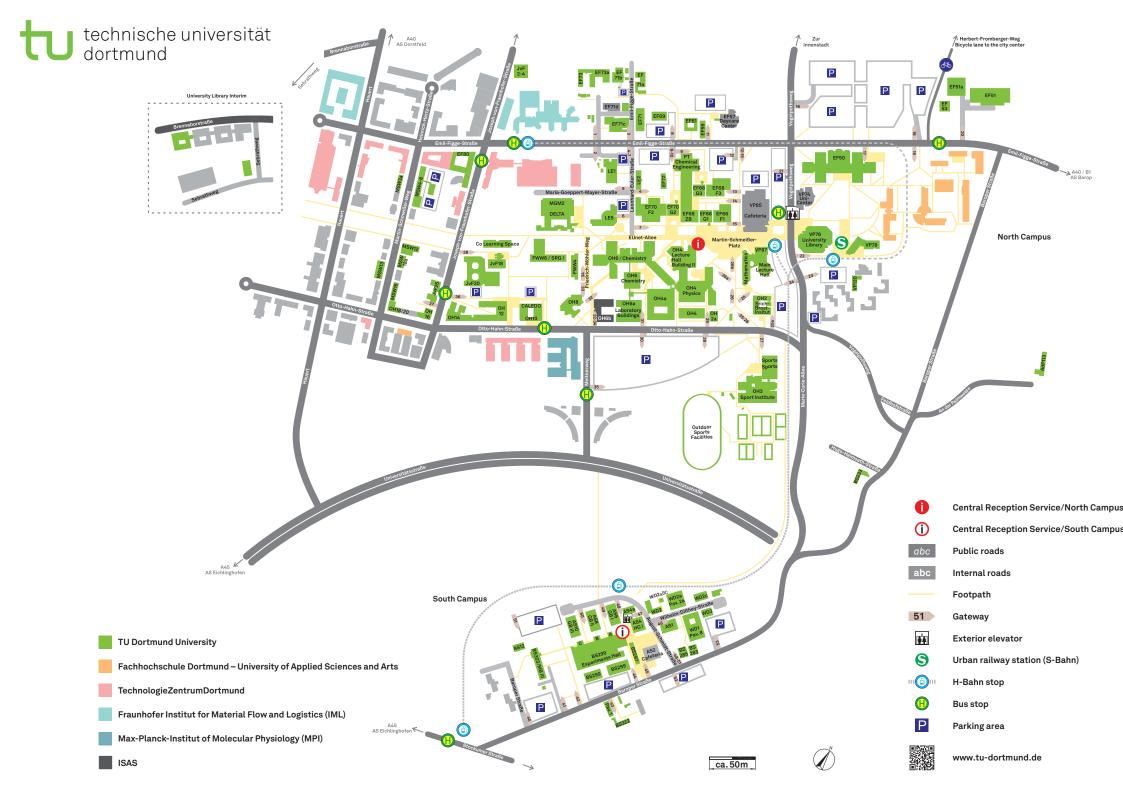

## **Campus Nord**

| Emil-Figge-Straße (EF) |                                                                                                                                                                                                                                                                                                                               | EF72                  | Staff Council of the Scientific and Artistic Employees                                                                                                                                                                                                                                                                                                                       | MSW13           | Center for Research on Education and School Develop-                                                                                                                                                                                                 |
|------------------------|-------------------------------------------------------------------------------------------------------------------------------------------------------------------------------------------------------------------------------------------------------------------------------------------------------------------------------|-----------------------|------------------------------------------------------------------------------------------------------------------------------------------------------------------------------------------------------------------------------------------------------------------------------------------------------------------------------------------------------------------------------|-----------------|------------------------------------------------------------------------------------------------------------------------------------------------------------------------------------------------------------------------------------------------------|
| EF50                   | Department of Educational Sciences and Psychology Department of Humanities and Theology Department of Rehabilitation Sciences Department of Cultural Studies Department of Arts and Sports Sciences Department of Social Sciences ITMC, AStA, Dortmund Competence Center for Teacher Education & Research (DoKoLL), LabProfiL | EF73<br>EF73a<br>EF80 | Staff Council of the Non-scientific Employees Youth and Trainee Representatives (JAV) Corporate Center Construction and Facility Management: Section Construction Management Department of Rehabilitation Sciences International Office (Pavilion 10) Department of Mechanical Engineering (Material Handling and Warehousing) Center of Entrepreneurship and Transfer (CET) | MSW16           | ment (IFS) Department of Cultural Studies Psycholinguistics Eyetracking Laboratory DoKoLL (Dortmund Competence Center for Teacher Education & Research) Department of Educational Sciences and Psychology ITMC Department of Rehabilitation Sciences |
|                        | zhb Division of Disability and Studies (DoBuS), Lecture                                                                                                                                                                                                                                                                       |                       | · · · · · · · · · · · · · · · · · · ·                                                                                                                                                                                                                                                                                                                                        | Otto-H          | ahn-Straße (OH)                                                                                                                                                                                                                                      |
|                        | Halls, Mail Administration Center                                                                                                                                                                                                                                                                                             |                       | ch-Wöhler-Weg (FWW)                                                                                                                                                                                                                                                                                                                                                          | OH2             | Erich-Brost-Institute                                                                                                                                                                                                                                |
| EF51                   | Department of Electrical Engineering and Information                                                                                                                                                                                                                                                                          | FWW4                  | Department of Electrical Engineering and Information                                                                                                                                                                                                                                                                                                                         | OH2a<br>OH3     | Central Refrigeration Plant                                                                                                                                                                                                                          |
| EF51a<br>EF57          | Technology Research Center for High-Voltage Direct Current Transmission (HVDC) Daycare Center HoKiDo                                                                                                                                                                                                                          | FWW6                  | Technology Seminar Room Building I Lecture Hall Department of Business and Economics                                                                                                                                                                                                                                                                                         | ОПЗ             | Institute of Sports and Sport Science Department of Rehabilitation Sciences Clinic for Adapted Physical Activity and Movement Therapy                                                                                                                |
| EF59                   | International Meeting Center (IBZ)                                                                                                                                                                                                                                                                                            |                       | ·                                                                                                                                                                                                                                                                                                                                                                            |                 | University Sports: Campus Gym Fitnessförderwerk                                                                                                                                                                                                      |
| EF61                   | Corporate Center Student Services                                                                                                                                                                                                                                                                                             | -                     | n-von-Fraunhofer-Straße (JvF)                                                                                                                                                                                                                                                                                                                                                |                 | Indoor, Sports Facilities                                                                                                                                                                                                                            |
| EF66                   | International Office<br>zhb Division of Foreign Languages<br>Department of Biochemical and Chemical Engineering                                                                                                                                                                                                               | JvF2-4<br>JvF18       | Logistic Campus (LC1) Department of Mechanical Engineering, Co-Learning Space – Campus Study Area                                                                                                                                                                                                                                                                            | OH4             | Lecture Hall Building II Department of Physics Department of Electrical Engineering and Information                                                                                                                                                  |
|                        | Department of Electrical Engineering and Information<br>Technology, DLR School Lab<br>Staff Unit Equal Opportunities, Family and Diversity<br>Equal Opportunities Office, Family Service                                                                                                                                      | JvF20<br>JvF25        | Talent Scouting (TSC) of TU Dortmund University Department of Computer Science Lamarr Institute for Machine Learning and Artificial Intelligence                                                                                                                                                                                                                             |                 | Technology Department of Business and Economics Central Reception Service/North Campus Experiments Hall Physics                                                                                                                                      |
| EF68                   | Department of Biochemical and Chemical Engineering Department of Mechanical Engineering                                                                                                                                                                                                                                       | Leonha                | ard-Euler-Straße (LE)                                                                                                                                                                                                                                                                                                                                                        | OH4a            | Department of Chemistry and Chemical Biology Department of Physics                                                                                                                                                                                   |
|                        | Department of Electrical Engineering and Information<br>Technology<br>Representative of Severely Disabled Persons                                                                                                                                                                                                             | LE1<br>LE2<br>LE5     | Mechanical Engineering Hall<br>Department of Mechanical Engineering (MB II)<br>Department of Mechanical Engineering (MB I)                                                                                                                                                                                                                                                   | OH6             | Department of Chemistry and Chemical Biology Department of Mathematics Department of Mechanical Engineering                                                                                                                                          |
|                        | Employment Agency Practical Trainings/Technical Center                                                                                                                                                                                                                                                                        | Maria-                | Goeppert-Mayer-Straße (MGM)                                                                                                                                                                                                                                                                                                                                                  |                 | Department of Electrical Engineering and Information Technology                                                                                                                                                                                      |
| EF69                   | Scientific Workshops Department of Mechanical Engineering (Technics and                                                                                                                                                                                                                                                       | MGM2                  | Center for Synchrotron Radiation (DELTA) Department of Physics                                                                                                                                                                                                                                                                                                               |                 | Scientific Workshops, Corporate Center Central Services                                                                                                                                                                                              |
| <b></b> 0              | Didactics)                                                                                                                                                                                                                                                                                                                    | Martin                | -Schmeißer-Weg (MSW)                                                                                                                                                                                                                                                                                                                                                         | 0110            | Chemistry Lecture Hall 1–3                                                                                                                                                                                                                           |
| EF70                   | Department of Arts and Sports Sciences, Arts Halls<br>Department of Biochemical and Chemical Engineering                                                                                                                                                                                                                      |                       | Department of Humanities and Theology                                                                                                                                                                                                                                                                                                                                        | ОН6а            | Department of Chemistry and Chemical Biology (Laboratory Building)                                                                                                                                                                                   |
|                        | Department of Electrical Engineering and Information                                                                                                                                                                                                                                                                          |                       | 8 Department of Electrical Engineering and Information                                                                                                                                                                                                                                                                                                                       | OH8             | Robotics Research Institute                                                                                                                                                                                                                          |
| FF74                   | Technology                                                                                                                                                                                                                                                                                                                    |                       | Technology                                                                                                                                                                                                                                                                                                                                                                   |                 | Department of Electrical Engineering and Information                                                                                                                                                                                                 |
| EF71                   | Corporate Center Construction and Facility Management                                                                                                                                                                                                                                                                         |                       | Department of Cultural Studies, Department of Arts and Sports Sciences                                                                                                                                                                                                                                                                                                       | OH10            | Technology CALEDO (Center for Advanced Liquid-Phase Enginee-                                                                                                                                                                                         |
| EF71a                  | Office of Occupational Safety, Environmental and                                                                                                                                                                                                                                                                              |                       | Office of University Sports, Department of Social Scien-                                                                                                                                                                                                                                                                                                                     |                 | ring Dortmund) Research Building                                                                                                                                                                                                                     |
| EF71b                  | Health Protection  Department of Mechanical Engineering (Fluid Energy                                                                                                                                                                                                                                                         |                       | ces Department of Educational Sciences and Psychology                                                                                                                                                                                                                                                                                                                        | OH12            | IT & Media Center (ITMC) Department of Computer Science                                                                                                                                                                                              |
| LI 7 ID                | Machinery)                                                                                                                                                                                                                                                                                                                    | MSW12                 | Corporate Center Finance and Procurement                                                                                                                                                                                                                                                                                                                                     |                 | Department of Business and Economics                                                                                                                                                                                                                 |
| EF71c                  | Control Center, Cogeneration Plant, Control Center H-                                                                                                                                                                                                                                                                         | MSW12a                | Department of Biochemical and Chemical Engineering,                                                                                                                                                                                                                                                                                                                          | OH14            | Department of Computer Science                                                                                                                                                                                                                       |
|                        | Bahn                                                                                                                                                                                                                                                                                                                          |                       | Co-Learning Space                                                                                                                                                                                                                                                                                                                                                            | OH16<br>OH18/20 | Department of Computer Science  Department of Cultural Studies, NRWision, Department of Rehabilitation Sciences                                                                                                                                      |

## Campus Süd

Baroper Straße (BS)

| Vogelp | othsweg (VP)                                                                                                        |
|--------|---------------------------------------------------------------------------------------------------------------------|
| VP74   | Department of Cultural Studies (Unicenter) Institute of Journalism, Teaching Editorial Office Sustainability Office |
| VP76   | University Library (closed), interim library: Sebrathweg 7 and 9                                                    |
| VP78   | CDI Building                                                                                                        |
|        | Department of Statistics                                                                                            |
|        | zhb Division of Academic Teaching and Faculty De-                                                                   |
|        | velopment                                                                                                           |
|        | Faculty Development German Youth Institute (DJI)                                                                    |
|        | Center for Research on Education and School (IFS)                                                                   |
|        | Division of Statistical Consulting and Analysis (SBAZ)                                                              |
|        | Day Nursing Service 9 x kluge Zwerge                                                                                |
| VP85   | Studierendenwerk Dortmund, Main Cafeteria North                                                                     |
|        | Campus                                                                                                              |
| VP87   | Main Lecture Hall, Main Building Mathematics, Lecture                                                               |
|        | Halls                                                                                                               |
|        | Department of Mathematics                                                                                           |
|        | Department of Statistics                                                                                            |
|        | Department of Business and Economics                                                                                |

VP120

Campus-Treff

BS233 Helmut Keunecke Haus/Guest House of TU Dortmund University BS283 Office of Research Support Services BS285 Office of University Communications, Office of University Marketing BS297 Rudolf Chaudoire Pavilion BS299 Experiments Hall South Campus Department of Mechanical Engineering Department of Architecture and Civil Engineering Occupational Health Service Scientific Workshops BS303 Department of Mechanical Engineering (MB III) BS322 Pavilion 1, Haus Dörstelmann/AStA

## August-Schmidt-Straße (AS) Corporate Center Human Resources AS1 Corporate Center Legal Affairs AS2 Studierendenwerk Dortmund, Cafeteria South Campus: Archeteria AS4 Lecture Hall Building I President Chancellor Vice Presidents Conference Room of the Rectorate Corporate Center Central Services Staff Unit Occupational Rehabilitation Management (BEM) Lecture Halls 1-6 Model Making Workshop AS4a Storey Building I (GB I) AS6 Department of Spatial Planning Department of Architecture and Civil Engineering Department of Social Sciences Senate Boardroom AS8 Storey Building II (GB II) Department of Architecture and Civil Engineering Storey Building III (GB III) AS10 Department of Spatial Planning

Wilhelm-Dilthey-Straße (WD)
WD1 Pavilion 8 (Pav. 8)

Corporate Center Central Services Corporate Center Human Resources

Office of Internal Audit

zhb Division of Foreign Languages, Seminar Rooms WD2 Corporate Center University Development and Organi-

zation

Corporate Center Finance and Procurement: Section

Central Procurement

Office of Controlling and Risk Management

WD2a Pavilion 2a (Pav. 2a)

WD2aBC Co-Learning Space - Campus Study Area

WD2c Major Day Nursing Center Schlauschlümpfe & Clevere

Kobolde

WD3 Passenger car and warehouse

## An der Palmweide (ADP)

ADP113 Department of Chemistry and Chemical Biology